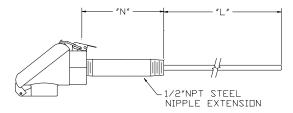

## **Screw-Cover Heads**

Model No. <u>**R40**</u>— Cast Aluminum Head w/ Stainless Steel 1/2" X 1/2" NPT Hex Fitting

Model No. <u>**R41**</u> — Cast Aluminum Head w/ Steel Nipple Extension

Model No. <u>**R42**</u> — Cast Aluminum Head w/ Steel Nipple-Union-Nipple Extension

#### **NOTES:**

\*All "N" dimensions are nominal due to thread engagement variances.

All elements are spring loaded unless otherwise requested.

"Nipple Extension" option selections are available on R41 and R47 only.