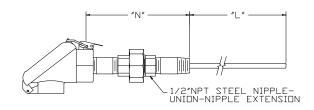

## **Screw-Cover Heads**

Model No. <u>**R40**</u>— Cast Aluminum Head w/ Stainless Steel 1/2" X 1/2" NPT Hex Fitting

Model No. <u>**R41**</u> — Cast Aluminum Head w/ Steel Nipple Extension

Model No. <u>**R42**</u> — Cast Aluminum Head w/ Steel Nipple-Union-Nipple Extension

"Nipple-Union-Nipple Extension" option selections are available on R42 and R48 only.

"Nipple-Union Extension" option selections are available on R43 and R44 only.

"1/2" x 1/2"NPT Hex Fitting" option selections are available on R40,R45, R46 and R49 only. "N" is always 2" for 1/2" x1/2"NPT fitting.