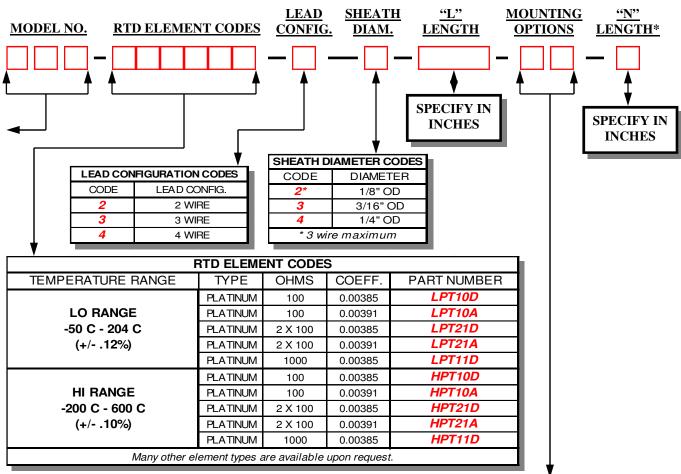

pple Extension

Model No. <u>**R42**</u> — Cast Aluminum Head w/ Steel Nipple-Union-Nipple Extension

Model No. <u>**R43**</u> — Cast Aluminum Head w/ Steel Nipple-Union Extension

Model No. <u>**R45**</u>— Plastic Head w/ Stainless Steel 1/2" X 1/2" NPT Hex Fitting

## Flip-Top Heads

Model No. <u>**R46**</u> — Cast Aluminum Head w/ Stainless Steel 1/2" X 1/2" NPT Hex Fitting

Model No. <u>**R47**</u> — Cast Aluminum Head w/ Steel Nipple Extension

Model No. <u>**R48**</u> — Cast Aluminum Head w/ Steel Nipple-Union-Nipple Extension

Model No. <u>**R39**</u> — Cast Aluminum Head w/ Steel Nipple-Union Extension

Model No. <u>**R49**</u> — Plastic Head w/ Stainless Steel 1/2" X 1/2" NPT Hex Fitting (FDA Approved)









# RTD TYPE PART NUMBER SELECTION TABLES

### INDUSTRIAL PROCESS TYPE



#### **NOTES:**

\*All "N" dimensions are nominal due to thread engagement variances.

All elements are spring loaded unless otherwise requested.

"Nipple Extension" option selections are available on R41 and R47 only.

"Nipple-Union-Nipple Extension" option selections are available on R42 and R48 only.

"Nipple-Union Extension" option selections are available on R43 and R44 only.

"1/2" x 1/2"NPT Hex Fitting" option selections are available on R40,R45, R46 and R49 only. "N" is always 2" for 1/2" x1/2"NPT fitting.

| EXTENSION OPTION CODES                           |      |                                  |
|--------------------------------------------------|------|----------------------------------|
| CODE                                             | NPT  | DESCRIPTION