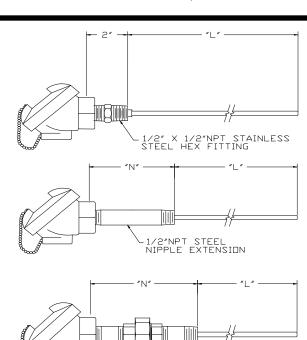

## **Screw-Cover Heads**

Model No. <u>**R40**</u>— Cast Aluminum Head w/ Stainless Steel 1/2" X 1/2" NPT Hex Fitting

Model No. <u>**R41**</u> — Cast Aluminum Head w/ Steel Nipple Extension

Model No. <u>**R42**</u> — Cast Aluminum Head w/ Steel Nipple-Union-Nipple Extension

Model No. <u>**R43**</u> — Cast Aluminum Head w/ Steel Nipple-Union Extension

Model No. <u>**R45**</u>— Plastic Head w/ Stainless Steel 1/2" X 1/2" NPT Hex Fitting

#### **NOTES:**

\*All "N" dimensions are nominal due to thread engagement variances.

All elements are spring loaded unless otherwise requested.

"Nipple Extension" option selections are available on R41 and R47 only.

"Nipple-Union-Nipple Extension" option selections are available on R42 and R48 only.

"Nipple-Union Extension" option selections are available on R43 and R44 only.

"1/2" x 1/2"NPT Hex Fitting" option selections are available on R40,R45, R46 and R49 only. "N" is always 2" for 1/2" x1/2"NPT fitting.

| EXTENSION OPTION CODES                           |      |                                  |
|--------------------------------------------------|------|----------------------------------|
| CODE                                             | NPT  | DESCRIPTION                      |
| N2                                               | 1/2" | STEEL NIPPLE                     |
| N3                                               | 3/4" | STEEL NIPPLE                     |
| T2                                               | 1/2" | STEEL NIPPLE - UNION             |
| Т3                                               | 3/4" | STEEL NIPPLE - UNION             |
| U2                                               | 1/2" | STEEL NIPPLE - UNION - NIPPLE    |
| U3                                               | 3/4" | STEEL NIPPLE - UNION - NIPPLE    |
| HS                                               | 1/2" | 1/2" X 1/2"NPT HEX STAINLESS FTG |
| Other lengths and options available upon request |      |                                  |