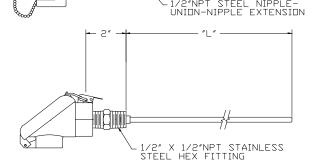

## **Screw-Cover Heads**

Model No. <u>**R40**</u>— Cast Aluminum Head w/ Stainless Steel 1/2" X 1/2" NPT Hex Fitting

Model No. <u>**R41**</u> — Cast Aluminum Head w/ Steel Nipple Extension

Model No. <u>**R42**</u> — Cast Aluminum Head w/ Steel Nipple-Union-Nipple Extension

"Nipple-Union-Nipple Extension" option selections are available on R42 and R48 only.

"Nipple-Union Extension" option selections are available on R43 and R44 only.

"1/2" x 1/2"NPT Hex Fitting" option selections are available on R40,R45, R46 and R49 only. "N" is always 2" for 1/2" x1/2"NPT fitting.